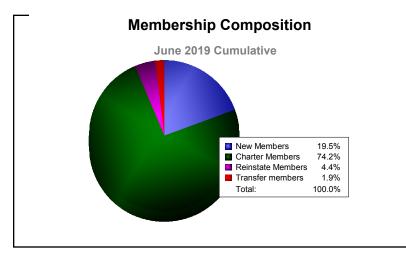

District 315A2 As of June 2019 Cumulative

| Year      | New<br>Clubs | Dropped<br>Clubs | Gain/<br>Loss<br>Clubs | New<br>Members | Charter<br>Members | Reinstate<br>Members | Transfer<br>Members | Total<br>Member<br>Added | Total<br>Members<br>Dropped | Gain/<br>Loss<br>Members |
|-----------|--------------|------------------|------------------------|----------------|--------------------|----------------------|---------------------|--------------------------|-----------------------------|--------------------------|
| 2014-2015 | 8            | -9               | -1                     | 217            | 345                | 245                  | 11                  | 818                      | -913                        | -95                      |
| 2015-2016 | 23           | 0                | 23                     | 313            | 689                | 189                  | 15                  | 1206                     | -743                        | 463                      |
| 2016-2017 | 6            | -19              | -13                    | 275            | 137                | 4                    | 13                  | 429                      | -1128                       | -699                     |
| 2017-2018 | 9            | -5               | 4                      | 1065           | 563                | 434                  | 75                  | 2137                     | -1037                       | 1100                     |
| 2018-2019 | 76           | -6               | 70                     | 462            | 1753               | 105                  | 44                  | 2364                     | -471                        | 1893                     |
| Average   | 24           | -8               | 17                     | 466            | 697                | 195                  | 32                  | 1391                     | -858                        | 532                      |