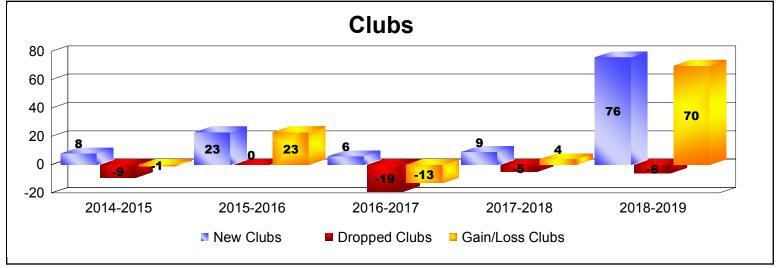

District 315A2 As of June 2019 Cumulative

| Year      | New<br>Clubs | Dropped<br>Clubs | Gain/<br>Loss<br>Clubs | New<br>Members | Charter<br>Members | Reinstate<br>Members | Transfer<br>Members | Total<br>Member<br>Added | Total<br>Members<br>Dropped | Gain/<br>Loss<br>Members |
|-----------|--------------|------------------|------------------------|----------------|--------------------|----------------------|---------------------|--------------------------|-----------------------------|--------------------------|
| 2014-2015 | 8            | -9               | -1                     | 217            | 345                | 245                  | 11                  | 818                      | -913                        | -95                      |
| 2015-2016 | 23           | 0                | 23                     | 313            | 689                | 189                  | 15                  | 1206                     | -743                        | 463                      |
| 2016-2017 | 6            | -19              | -13                    | 275            | 137                | 4                    | 13                  | 429                      | -1128                       | -699                     |
| 2017-2018 | 9            | -5               | 4                      | 1065           | 563                | 434                  | 75                  | 2137                     | -1037                       | 1100                     |
| 2018-2019 | 76           | -6               | 70                     | 462            | 1753               | 105                  | 44                  | 2364                     | -471                        | 1893                     |
| Average   | 24           | -8               | 17                     | 466            | 697                | 195                  | 32                  | 1391                     | -858                        | 532                      |