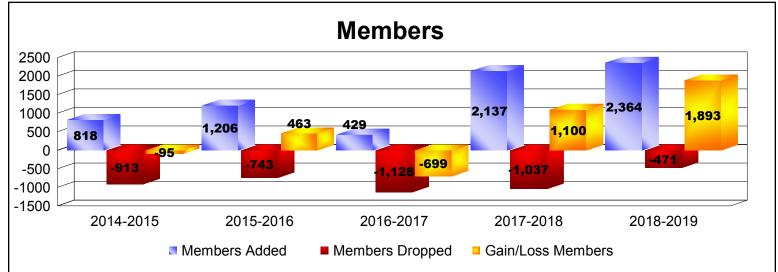

District 315A2 As of June 2019 Cumulative

| Year      | New<br>Clubs | Dropped<br>Clubs | Gain/<br>Loss<br>Clubs | New<br>Members | Charter<br>Members | Reinstate<br>Members | Transfer<br>Members | Total<br>Member<br>Added | Total<br>Members<br>Dropped | Gain/<br>Loss<br>Members |
|-----------|--------------|------------------|------------------------|----------------|--------------------|----------------------|---------------------|--------------------------|-----------------------------|--------------------------|
| 2014-2015 | 8            | -9               | -1                     | 217            | 345                | 245                  | 11                  | 818                      | -913                        | -95                      |
| 2015-2016 | 23           | 0                | 23                     | 313            | 689                | 189                  | 15                  | 1206                     | -743                        | 463                      |
| 2016-2017 | 6            | -19              | -13                    | 275            | 137                | 4                    | 13                  | 429                      | -1128                       | -699                     |
| 2017-2018 | 9            | -5               | 4                      | 1065           | 563                | 434                  | 75                  | 2137                     | -1037                       | 1100                     |
| 2018-2019 | 76           | -6               | 70                     | 462            | 1753               | 105                  | 44                  | 2364                     | -471                        | 1893                     |
| Average   | 24           | -8               | 17                     | 466            | 697                | 195                  | 32                  | 1391                     | -858                        | 532                      |